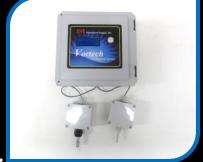

# **VORTECH COMMANDER**

Allows remote monitoring and control of all your machines from a central location or any computer connected to the Internet.