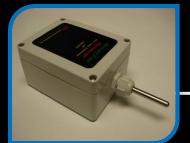

# MERCURY FREE INDEPENDENT OVER/UNDER TEMPERATURE ALARM

Features : Adjustable Alarm Set point Mount In or On your Machine Self Checking Circuitry