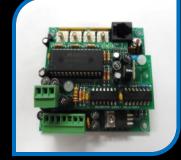

### **UNIVERSAL MONITOR & ALARM**

Monitors Temperature and Communicates with Vortech Commander