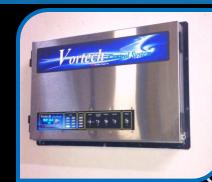

# **VORTECH HATCHER & SETTER CONTROL UPGRADE**

The Vortech Control will work with all incubators both single and multistage. Vortech provides all the features and functions you want and need. Vortech Control can be customized to the customer's needs.