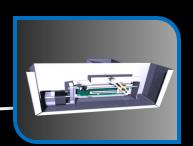

# **VORTECH HATCHER & SETTER CONTROL UPGRADE**

The Vortech Control will work with all incubators both single and multistage. Vortech provides all the features and functions you want and need. Vortech Control can be customized to the customer's needs.